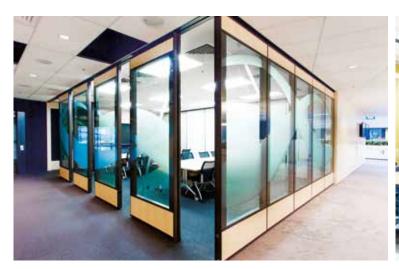

# Acoustic Glasswall 5000G

Acoustic operable glasswall maintains the aesthetic appeal of glass while providing acoustic separation to STC 44. Acoustic operable glasswalls are available as single and paired panels only. They consist of glass surrounded with an aluminum frame that is nominal 83mm thick. Each panel has a 25mm clearance bottom retractable seal that exerts downward force. The standard aluminum frame finish is clear anodized but it may also be ordered powder coated or custom anodized.