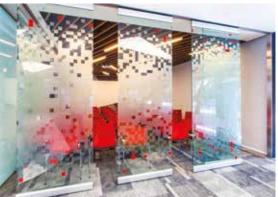

# Frameless Glasswall GL1

Frameless Glasswall GL1 consists of 12mm tempered glass panels mechanically fastened to standard 100mm horizontal top and bottom aluminum rails. The rails are of clear anodized aluminum (Architectural-grade aluminum alloy 6063-T6, silver white). The glass has polished edges while vertical trim is an available option. Frameless Glasswall GL1 is the single glass omni-directional operable partitions, which brings daylight into indoor space creating a bright and spacious environment. It is also an eco-friendly solution to save lighting power and cost. Optional in-line pass doors are available on omni-directional models. Panels are shipped fully assembled.