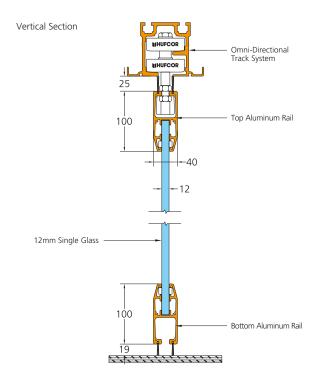

# Frameless Glasswall GL1

Frameless Glasswall GL1 consists of 12mm tempered glass panels mechanically fastened to standard 100mm horizontal top and bottom aluminum rails. The rails are of clear anodized aluminum (Architectural-grade aluminum alloy 6063-T6, silver white). The glass has polished edges while vertical trim is an available option. Frameless Glasswall GL1 is the single glass omni-directional operable partitions, which brings daylight into indoor space creating a bright and spacious environment. It is also an eco-friendly solution to save lighting power and cost. Optional in-line pass doors are available on omni-directional models. Panels are shipped fully assembled.

## Note:

There will be a gap of 5mm between the glass panels when they are in place to prevent glass-to-glass contact. The gap may vary due to glass industry tolerances.