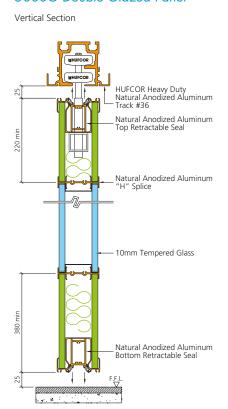

# Acoustic Glasswall 5000G

Acoustic operable glasswall maintains the aesthetic appeal of glass while providing acoustic separation to STC 44. Acoustic operable glasswalls are available as single and paired panels only. They consist of glass surrounded with an aluminum frame that is nominal 83mm thick. Each panel has a 25mm clearance bottom retractable seal that exerts downward force. The standard aluminum frame finish is clear anodized but it may also be ordered powder coated or custom anodized.

### 5000G Double Glazed Panel