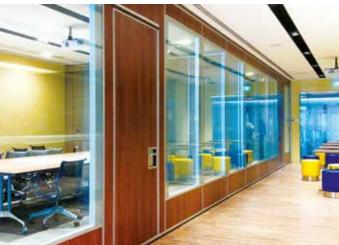

# Acoustic Glasswall 5000G

Acoustic operable glasswall maintains the aesthetic appeal of glass while providing acoustic separation to STC 44. Acoustic operable glasswalls are available as single and paired panels only. They consist of glass surrounded with an aluminum frame that is nominal 83mm thick. Each panel has a 25mm clearance bottom retractable seal that exerts downward force. The standard aluminum frame finish is clear anodized but it may also be ordered powder coated or custom anodized.