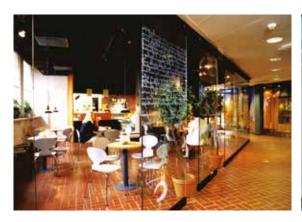

# Acoustic Glasswall 5000G

Acoustic operable glasswall maintains the aesthetic appeal of glass while providing acoustic separation to STC 44. Acoustic operable glasswalls are available as single and paired panels only. They consist of glass surrounded with an aluminum frame that is nominal 83mm thick. Each panel has a 25mm clearance bottom retractable seal that exerts downward force. The standard aluminum frame finish is clear anodized but it may also be ordered powder coated or custom anodized.