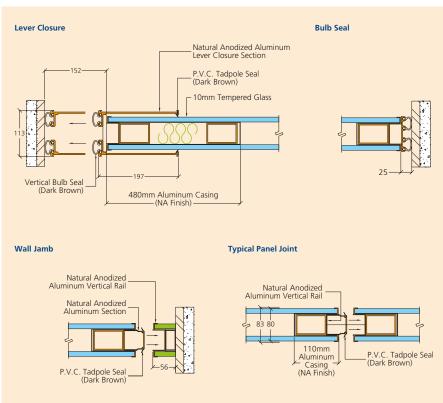

# Acoustic Glasswall 5000G

Acoustic operable glasswall maintains the aesthetic appeal of glass while providing acoustic separation to STC 44. Acoustic operable glasswalls are available as single and paired panels only. They consist of glass surrounded with an aluminum frame that is nominal 83mm thick. Each panel has a 25mm clearance bottom retractable seal that exerts downward force. The standard aluminum frame finish is clear anodized but it may also be ordered powder coated or custom anodized.

## Note:

There will be a gap of 5mm between the glass panels when they are in place to prevent glass-to-glass contact. The gap may vary due to glass industry tolerances.